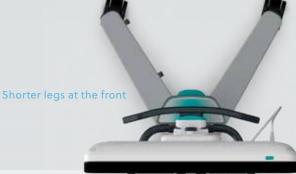

- More freedom of movement with an 18% smaller footprint<sup>3</sup>
- Available in Mobile and Cart configurations
- Integrated battery for 30 minutes of scanning (unplugged power unit)
- Clear upgrade path through the next generation and beyond
- Peace of mind with unlimited and secure, cloud-based storage