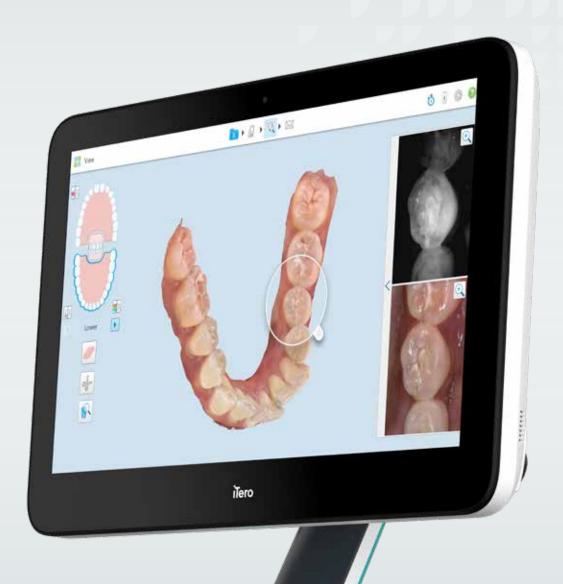

## A powerhouse of capabilities:\*

- Integrated 3D intraoral<sup>1</sup> camera—get more out of one scan
- 20% less waiting time for scan to process<sup>2</sup>
- Improved viewing angles—engineered for more treatment plan acceptance
- Enhanced brightness & visualisation

## State-of-the-art experience:

- Our smoothest scanning experience so you can scan every patient at every appointment
- Ergonomically designed to conform to you and how you work
- 20+ years of engineering expertise poured into a triumph of design—built to offer patients an exceptional experience