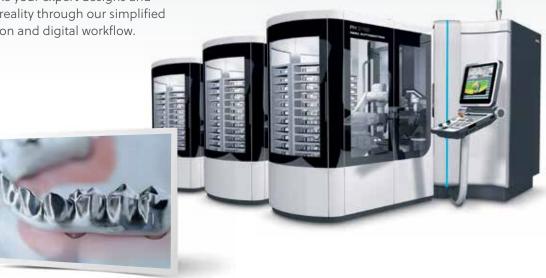

# 5-axis machining

The industrial 5-axis machining enables highly precise production of complex structures such as screw-retained implant bridge frame works.

# ZimVie Quality

Our milling technology operates with low process forces, and in combination with a long-standing experience, it helps to potentially optimize chip-removal rates with high surface quality.