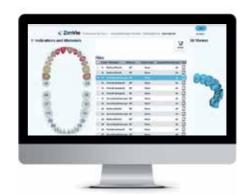

#### **Upload**

Go to the "Upload your case" to send us your completed design. Additional information can de added at this stage.

#### Review

Check your case and add any additional components you need, and finish your order