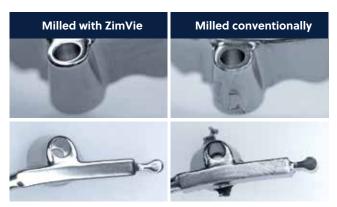

# 5-axis machining

The industrial 5-axis machining enables highly precise production of complex structures such as screw-retained implant bridge frame works.

# ZimVie Quality

Our milling technology operates with low process forces, and in combination with a long-standing experience, it helps to potentially optimize chip-removal rates with high surface quality.

Data and images taken from work done in the ZimVie Milling Center.

Raise a support request via our portal at **myZimVie.com/helpdesk** or email us in your preferred language:

| English: | enDigital@ZimVie.com |
|----------|----------------------|
| French:  | frDigital@ZimVie.com |
| German:  | deDigital@ZimVie.com |
| Italian: | itDigital@ZimVie.com |
| Spanish: | esDigital@ZimVie.com |