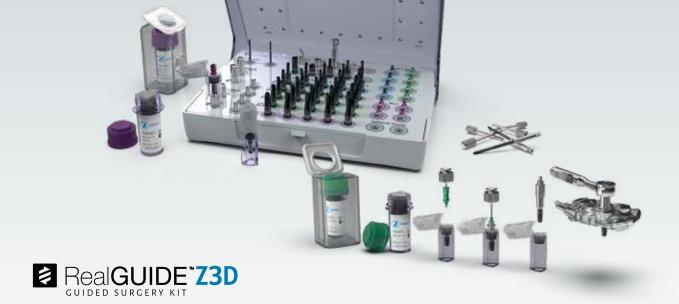

## **RealGUIDE™ Z3D Guided Surgery**

Designed for ZimVie's TSV® Trabecular Metal™ and Eztetic® Dental Implants

The new RealGUIDE Z3D Guided Surgery Kit contains instruments needed for the planned surgery. It is designed to work with ZimVie's **TSV, Trabecular Metal, and Eztetic** Implant Systems.

RealGUIDE Software Suite with PLAN, APP, GUIDE Modules

- Fully guided placement of ZimVie Dental Eztetic 3.1mm Implant and TSV/TM Implants in sizes 3.7mm, 4.1mm, and 4.7mm.
- Color-coded for ease-of-use.
- Compact kit, which is useful for space-constrained dental offices.
- No handles or keys are necessary while preparing the osteotomy.
- DLC (Diamond-like Carbon) coating on the drills provides wear resistance characteristics .
- Includes implant mounts hex feature to align with the hex feature on the corresponding guide sleeves.
- Staging pedestal for holding the implant vial to remove the Fixture Mount Transfer (FMT) of the TSV implants is available. This enables the TSV implants to be placed fully guided through the surgical guides.
- Both soft and dense bone protocols are available.

| Product                    | Part No. |
|----------------------------|----------|
| RealGUIDE Z3D Surgical Kit | 3DM0070Z |