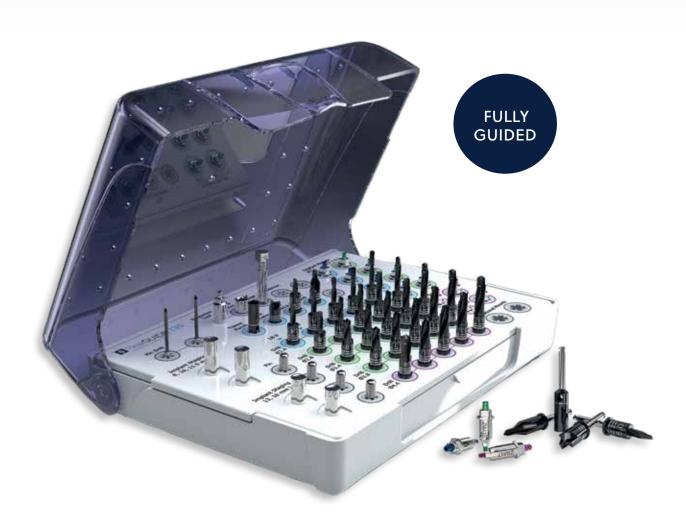

## **RealGUIDE™ Z3D Guided Surgery**

Designed for ZimVie's TSV® Trabecular Metal™ and Eztetic® Dental Implants

The new RealGUIDE Z3D Guided Surgery Kit contains instruments needed for the planned surgery. It is designed to work with ZimVie's **TSV, Trabecular Metal, and Eztetic** Implant Systems.

RealGUIDE Software Suite with PLAN, APP, GUIDE Modules

- Fully guided placement of ZimVie Dental Eztetic 3.1mm Implant and TSV/TM Implants in sizes 3.7mm, 4.1mm, and 4.7mm.
- Color-coded for ease-of-use.
- Compact kit, which is useful for space-constrained dental offices.
- No handles or keys are necessary while preparing the osteotomy.
- DLC (Diamond-like Carbon) coating on the drills provides wear resistance characteristics .
- Includes implant mounts hex feature to align with the hex feature on the corresponding guide sleeves.
- Staging pedestal for holding the implant vial to remove the Fixture Mount Transfer (FMT) of the TSV implants is available. This enables the TSV implants to be placed fully guided through the surgical guides.
- Both soft and dense bone protocols are available.