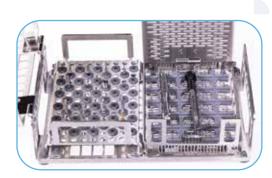

## Compartmentalized

Houses small, reusable instruments in two removable compartments, one with grommets to secure the latch-lock end of drills and tools, and a second utility compartment to hold other small instruments.

## Compartmentalized

- · Wash tray contains two removable components
- Grommet compartment may hold up to 50 instruments with ISO-standard latch-lock shank
- Utility compartment with lid holds small, non-latch-lock instruments