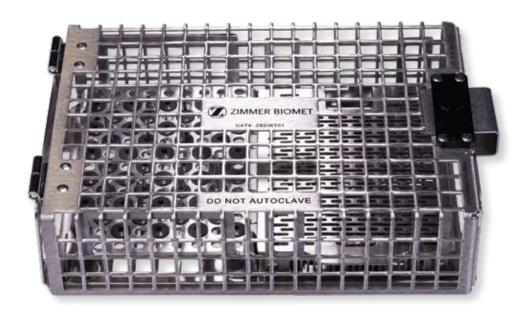

# Dental Surgical Wash Tray

# Compatibility

The porous, stainless steel construct allows for detergent and water passage during the cleaning and rinsing processes in automated cleaners and thermo-disinfectors.

The Dental Surgical Wash Tray is a stainless steel construct which holds small, reusable dental implantology instruments during the automated wash and disinfection process when carried out by a thermo-disinfector.

#### **Ordering Information**

| Item Numb | er [ | Description               |
|-----------|------|---------------------------|
| ZBDWT01   |      | Dental Surgical Wash Tray |