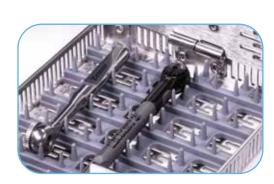

## Compartmentalized

Houses small, reusable instruments in two removable compartments, one with grommets to secure the latch-lock end of drills and tools, and a second utility compartment to hold other small instruments.

## Compartmentalized

- · Wash tray contains two removable components
- Grommet compartment may hold up to 50 instruments with ISO-standard latch-lock shank
- Utility compartment with lid holds small, non-latch-lock instruments